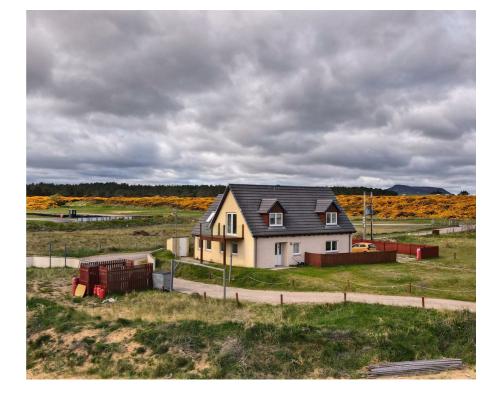

Sunnyside Beach House, Golspie Links

Golspie, Sutherland, KWI0 6TD

Offers Over £100,000

Sunnyside Beach House located at Golspie Links just south of the village of Golspie. The 2 storey property makes use of the views and has the living area on the first floor with a balcony looking out over the sea and north and south along the coast. On the ground floor is storage, utility, workshop and garage. Building warrant and planning would be required for change of use to the ground floor if required.