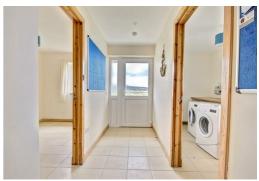

# GROUND FLOOR (80 sq m)

The ground floor (80 sq m) is presently made up of the integrated garage, a stock room, 3 storage rooms and a utility, Building control has been sought to convert to living accommodation

## W/C & UTILITY

7'9" x 8'2".

Cloakroom with white wash basin and w/c. The utility has plumbing for washing machine and space for tumble drier.

## **GARAGE**

 $17'2" \times 10'8"$ 

A large garage with access to the house via an internal door.