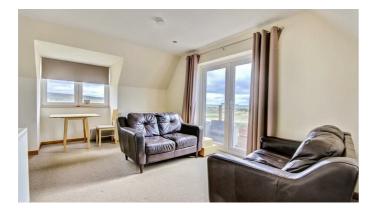

#### OPEN PLAN SITTING ROOM/KITCHEN

On the first floor is the open plan sitting room, dining area and kitchen with French doors leading out to the balcony and windows looking north to the village of Golspie. The kitchen has wall and base fitted units with free standing cooker and fridge freezer

#### **BALCONY**

12'1" x 6'0"

A balcony leads from the sitting room and has a glass balustrade to allow for full views out to sea. A great place to sit and watch the ever changing scenery.