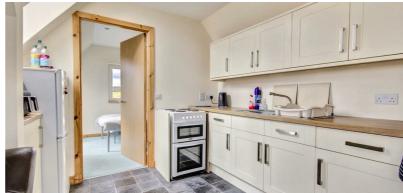

#### OPEN PLAN SITTING ROOM/KITCHEN

On the first floor is the open plan sitting room, dining area and kitchen with French doors leading out to the balcony and windows looking north to the village of Golspie. The kitchen has wall and base fitted units with free standing cooker and fridge freezer