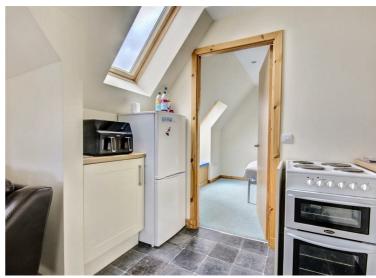

#### OPEN PLAN SITTING ROOM/KITCHEN

On the first floor is the open plan sitting room, dining area and kitchen with French doors leading out to the balcony and windows looking north to the village of Golspie. The kitchen has wall and base fitted units with free standing cooker and fridge freezer