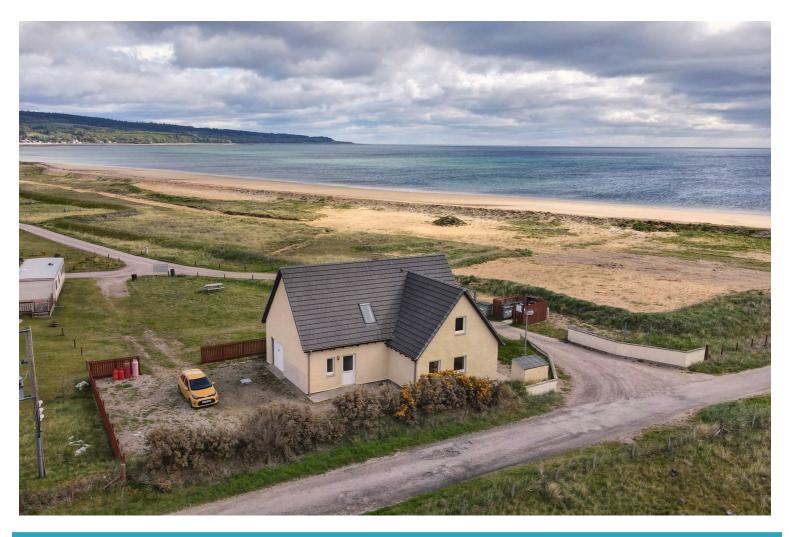

Sunnyside Beach House, Golspie Links

Golspie, Sutherland, KWI0 6TD

Offers Over £100,000

Sunnyside Beach House located at Golspie Links just south of the village of Golspie. The 2 storey property makes use of the views and has the living area on the first floor with a balcony looking out over the sea and north and south along the coast. On the ground floor is storage, utility, workshop and garage. Building warrant and planning would be required for change of use to the ground floor if required.

## LOCATION

Sunnyside Beach House is located south of the seaside resort situated just 10 miles north of Dornoch on the NC500 Route. The beach in front of the house boasts a lovely long sandy beach and there are a number of great