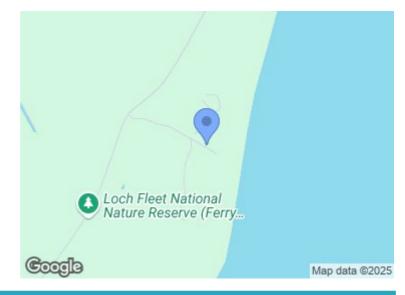

## LOCATION

Sunnyside Beach House is located south of the seaside resort situated just 10 miles north of Dornoch on the NC500 Route. The beach in front of the house boasts a lovely long sandy beach and there are a number of great

Thistle House, Main Street, Golspie, KW10 6TG sales@monster-moves.co.uk www.monster-moves.co.uk Sutherland - 01408 525001 Inverness - 01463 263063

monstermoveshighland

monster\_moves\_estate\_agents

scenic walks around the area including one at the Big Burn with its spectacular waterfalls and the walks along to Little Ferry and through Balblair woods. There is a, magical fairytale building which is Dunrobin Castle. This is one of the grandest houses in the north of Scotland and is situated just north of the village. A few hundred yards along the beach is The golf course There are also many opportunities for loch and sea angling in the area.