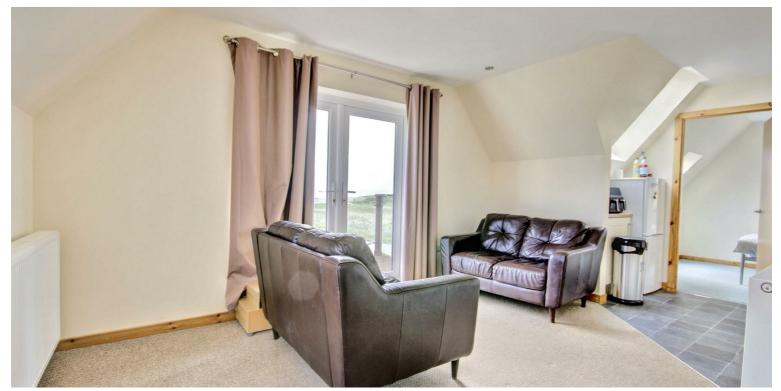

#### OPEN PLAN SITTING ROOM/KITCHEN

On the first floor is the open plan sitting room, dining area and kitchen with French doors leading out to the balcony and windows looking north to the village of Golspie. The kitchen has wall and base fitted units with free standing cooker and fridge freezer