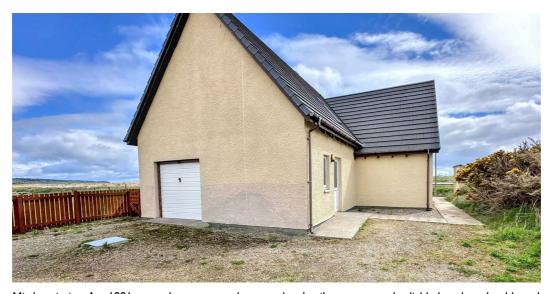

# GROUND FLOOR (80 sq m)

The ground floor (80 sq m) is presently made up of the integrated garage, a stock room, 3 storage rooms and a utility, Building control has been sought to convert to living accommodation

## **GARAGE**

 $17'2" \times 10'8"$ 

A large garage with access to the house via an internal door.