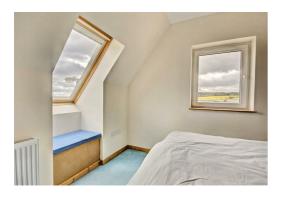

#### **BEDROOM I**

 $13'6" \times 14'2"$ 

A double bedroom with views looking north along the coastline

### **BEDROOM 2**

10'7" x 8'10"

A double bedroom with dual aspect windows.