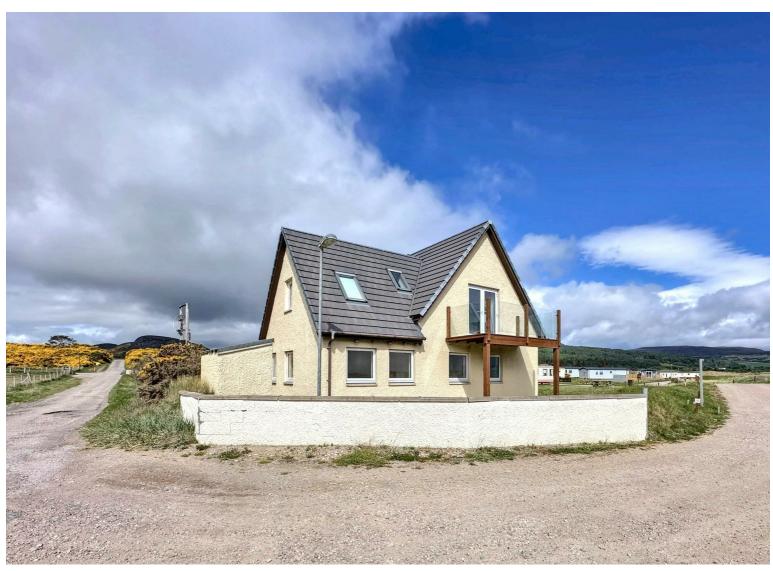

Sunnyside Beach House, Golspie Links

Golspie, Sutherland, KWI0 6TD

Offers Over £100,000

Sunnyside Beach House located at Golspie Links just south of the village of Golspie. The 2 storey property makes use of the views and has the living area on the first floor with a balcony looking out over the sea and north and south along the coast. On the ground floor is storage, utility, workshop and garage. Building warrant and planning would be required for change of use to the ground floor if required.

- 2 Bedroom Detached House
- Ground floor Storage Rooms & Garage
- Seaside Views
- Next to Golspie Links Golf Course
- Close to Local Amenities in Golspie

Thistle House, Main Street, Golspie, KW10 6TG sales@monster-moves.co.uk www.monster-moves.co.uk Sutherland - 01408 525001 Inverness - 01463 263063