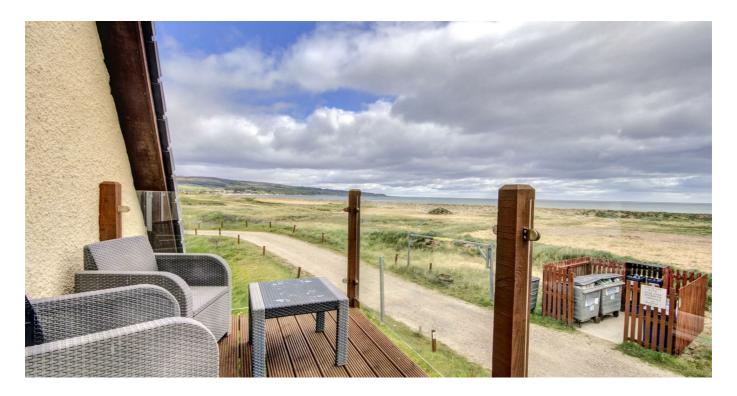

#### **BALCONY**

12'1" x 6'0"

A balcony leads from the sitting room and has a glass balustrade to allow for full views out to sea. A great place to sit and watch the ever changing scenery.