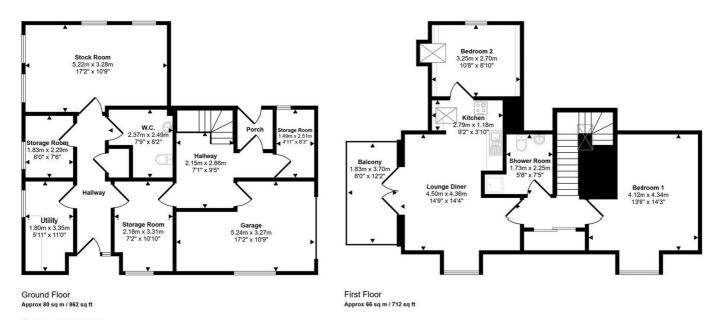

# FIRST FLOOR LIVING AREA (66sq m)

#### OPEN PLAN SITTING ROOM/KITCHEN

On the first floor is the open plan sitting room, dining area and kitchen with French doors leading out to the balcony and windows looking north to the village of Golspie. The kitchen has wall and base fitted units with free standing cooker and fridge freezer

#### **BEDROOM I**

 $13'6" \times 14'2"$ 

A double bedroom with views looking north along the coastline

### **BEDROOM 2**

10'7" x 8'10"

A double bedroom with dual aspect windows.

### SHOWER ROOM

 $7'4" \times 5'8"$ 

A shower room with shower enclosure, wash basin and w/c.

#### **BALCONY**

12'1" x 6'0"

A balcony leads from the sitting room and has a glass balustrade to allow for full views out to sea. A great place to sit and watch the ever changing scenery.

# GROUND FLOOR (80 sq m)

The ground floor (80 sq m) is presently made up of the integrated garage, a stock room, 3 storage rooms and a utility, Building control has been sought to convert to living accommodation

### STOCK ROOM

17'1" x 10'8"

# 3 X STORAGE ROOMS

6'0" x 7'6", 7'1" x 10'10", 4'10" x 8'2"

## W/C & UTILITY

7'9" x 8'2".

Cloakroom with white wash basin and w/c. The utility has plumbing for washing machine and space for tumble drier.

## **GARAGE**

 $17'2" \times 10'8"$ 

A large garage with access to the house via an internal door.