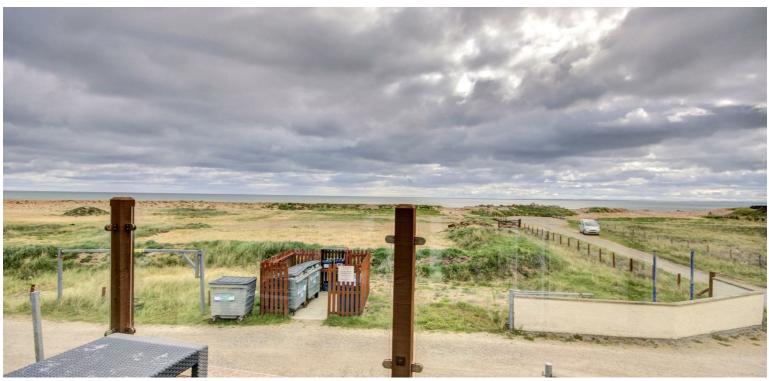

## LOCATION

Sunnyside Beach House is located south of the seaside resort situated just 10 miles north of Dornoch on the NC500 Route. The beach in front of the house boasts a lovely long sandy beach and there are a number of great

Thistle House, Main Street, Golspie, KW10 6TG sales@monster-moves.co.uk www.monster-moves.co.uk Sutherland - 01408 525001 Inverness - 01463 263063

monstermoveshighland

monster\_moves\_estate\_agents

scenic walks around the area including one at the Big Burn with its spectacular waterfalls and the walks along to Little Ferry and through Balblair woods. There is a, magical fairytale building which is Dunrobin Castle. This is one of the grandest houses in the north of Scotland and is situated just north of the village. A few hundred yards along the beach is The golf course There are also many opportunities for loch and sea angling in the area.