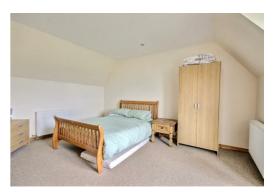

#### **BEDROOM I**

 $13'6" \times 14'2"$ 

A double bedroom with views looking north along the coastline

### **BEDROOM 2**

10'7" x 8'10"

A double bedroom with dual aspect windows.