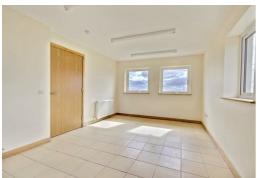

# FIRST FLOOR LIVING AREA (66sq m)

#### OPEN PLAN SITTING ROOM/KITCHEN

On the first floor is the open plan sitting room, dining area and kitchen with French doors leading out to the balcony and windows looking north to the village of Golspie. The kitchen has wall and base fitted units with free standing cooker and fridge freezer