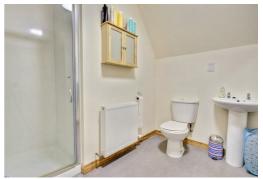

### SHOWER ROOM

 $7'4" \times 5'8"$ 

A shower room with shower enclosure, wash basin and w/c.